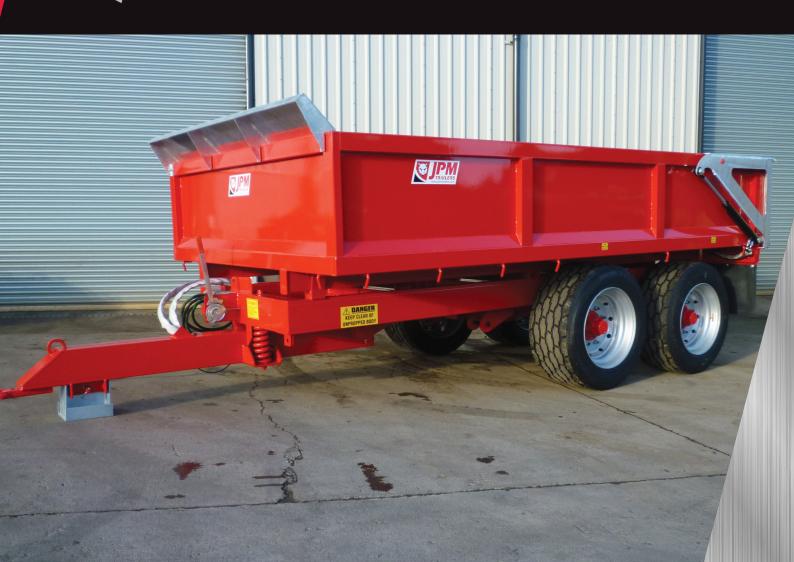

## Standard features include:

- > 14' x 7'10" internal dimensions
- > 455/40 R 22.5 wheels
- > Hydraulic brakes
- > LED lights
- > 6t Aluminium ramps (under body storage)
- > Three stage tipping rams
- > Heavy duty rocker axles
- > Sprung drawbar
- > Hydraulic door