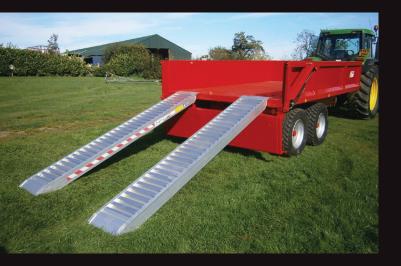

## Standard features include:

- > 14' x 7'10" internal dimensions
- > 455/40 R 22.5 wheels
- > Hydraulic brakes
- > LED lights
- > 6t Aluminium ramps (under body storage)
- > Three stage tipping rams
- > Heavy duty rocker axles
- > Sprung drawbar
- > Hydraulic door