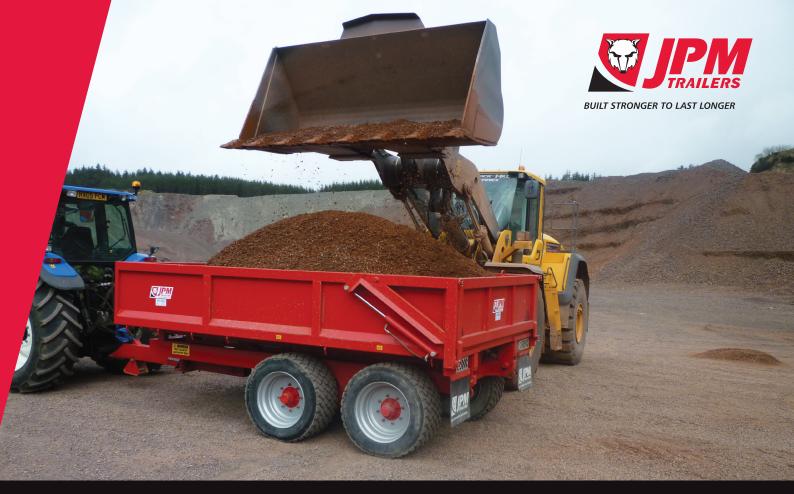

## **BUILT STRONGER TO LAST LONGER**

The multi purpose dump trailer allows one operator to load an excavator and transport it to and from site, therefore doing away with the need for a low loader.

While on site the multi purpose dump trailer can then operate as a conventional dump trailer to transport the excavated material.